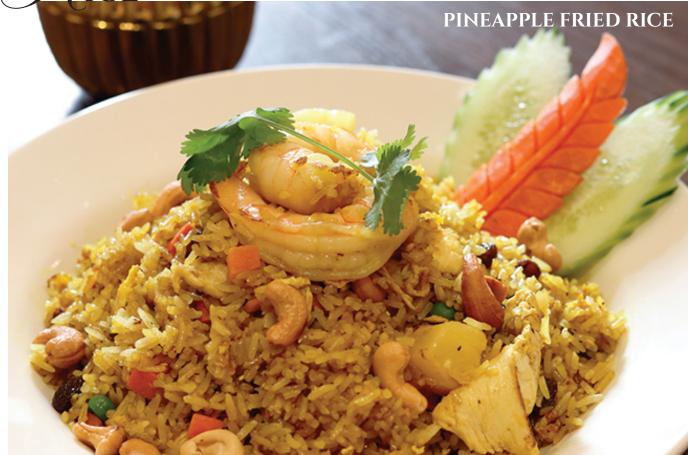

| THAI FRIED RICE $\checkmark$                                                                      | 16 |
|---------------------------------------------------------------------------------------------------|----|
| Your choice of chicken, beef or pork stir fried with steamed jasmine rice, egg, onion and tomato. |    |
| SHRIMP THAI FRIED RICE                                                                            | 20 |
| Shrimps stir fried with steamed jasmine rice, egg, onion and tomato.                              |    |
| COMBINATION FRIED RICE                                                                            | 20 |
| Chicken, beef, pork and shrimps stir fried with steamed jasmine rice, egg, onion and tomato.      |    |
| CRAB FRIED RICE                                                                                   | 20 |
| Real crab meat stir fried with steamed jasmine rice, egg, onion and tomato.                       |    |
| MIX VEGGIES FRIED RICE V                                                                          | 18 |
| Choice of chicken, beef or pork stir fried with steamed jasmine rice, mixed vegetables and egg.   |    |
| SPICY FRIED RICE $\checkmark$                                                                     | 18 |
| Choice of chicken, beef, or pork stir fried with steamed jasmine rice, garlic, chili, onion,      |    |
| bell pepper and basil.                                                                            |    |