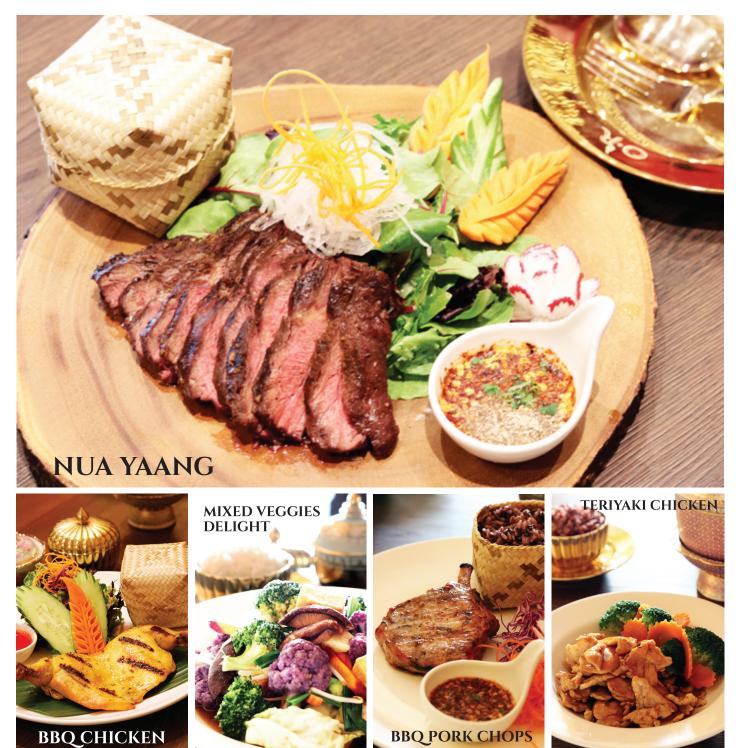

| $\bigcap$ | P |    |
|-----------|---|----|
|           | 0 | JP |
| (         |   |    |

| TOM YUM GAI 🖌 🔨                                              | 11              | 15 |
|--------------------------------------------------------------|-----------------|----|
| Traditional Thai herbal soup with chicken, lemongrass, kaffi | r lime leaves,  |    |
| galangal, mushroom and tomato seasoned with chili paste o    | il, fresh       |    |
| crushed Thai chili and fresh squeezed lime juice.            |                 |    |
| TOM YUM GOONG 🖌 🗸                                            | 12              | 18 |
| Traditional Thai herbal soup with shrimps, lemongrass, kaff  | ir lime leaves, |    |
| galangal, mushroom and tomato seasoned with chili paste o    | il, fresh       |    |
| crushed Thai chili and fresh squeezed lime juice.            |                 |    |
| TOM KHA GAI 🖌 🗸                                              | 11              | 15 |
| Traditional Thai herbal soup in coconut milk with chicken,   | emongrass,      |    |
| kaffir lime leaves, galangal and mushroom seasoned with ch   | ili paste oil,  |    |
| fresh crushed Thai chili and fresh squeezed lime juice.      |                 |    |
|                                                              |                 |    |