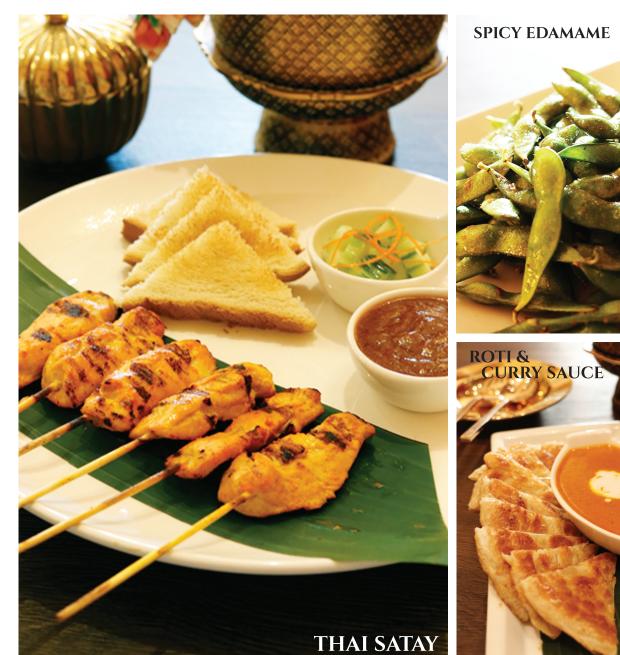

| $\bigcap$ | P |    |
|-----------|---|----|
|           | 0 | JP |
| (         |   |    |

| TOM YUM GAI 🖌 🔨                                              | 11              | 15 |
|--------------------------------------------------------------|-----------------|----|
| Traditional Thai herbal soup with chicken, lemongrass, kaffi | r lime leaves,  |    |
| galangal, mushroom and tomato seasoned with chili paste o    | il, fresh       |    |
| crushed Thai chili and fresh squeezed lime juice.            |                 |    |
| TOM YUM GOONG 🖌 🗸                                            | 12              | 18 |
| Traditional Thai herbal soup with shrimps, lemongrass, kaff  | ir lime leaves, |    |
| galangal, mushroom and tomato seasoned with chili paste o    | il, fresh       |    |
| crushed Thai chili and fresh squeezed lime juice.            |                 |    |
| TOM KHA GAI 🖌 🗸                                              | 11              | 15 |
| Traditional Thai herbal soup in coconut milk with chicken,   | emongrass,      |    |
| kaffir lime leaves, galangal and mushroom seasoned with ch   | ili paste oil,  |    |
| fresh crushed Thai chili and fresh squeezed lime juice.      |                 |    |
|                                                              |                 |    |