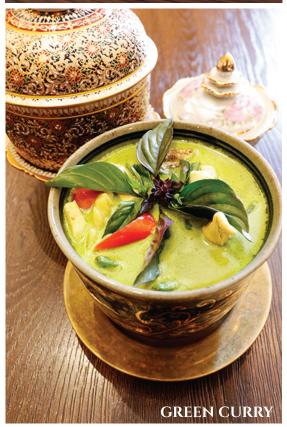

## SERVED WITH YOUR CHOICE OF WHITE, BROWN, **OR PURPLE JASMINE RICE.** Your choice of chicken, beef, pork or tofu. Shrimps add \$8.

| PANANG 🗡 V                                                 | 18 |
|------------------------------------------------------------|----|
| Roasted red chili in coconut milk with pea and carrot,     |    |
| bell pepper and kaffir lime leaves.                        |    |
| YELLOW CURRY 🗡 🗸                                           | 18 |
| Yellow curry paste in coconut milk with potato and carrot. |    |
| RED CURRY 📝 🌾                                              | 18 |
| Red chili paste in coconut milk with green bean,           |    |
| bamboo shoot, bell pepper and basil.                       |    |
| GREEN CURRY 🗡 🌾                                            | 18 |
| Green chili paste in coconut milk with green bean,         |    |
| bamboo shoot, bell pepper, eggplant and basil.             |    |
| MAS SA MUN 🗡 🏹                                             | 18 |
| Brown curry paste in coconut milk with potato and peanut.  |    |
| PINEAPPLE & SHRIMP CURRY 🗡 🌾                               | 20 |
| Delicious sweet & sour curry paste in coconut milk         |    |
| with pineapple and bell pepper.                            |    |
| KABOCHA CURRY 🖌 🌾                                          | 20 |
| Red chili paste in coconut milk with kabocha squash,       |    |
| green bean, bell pepper and basil.                         |    |
| CHU CHEE SALMON 🥖 🌾                                        | 24 |
| Red chili paste in coconut milk with bell pepper,          |    |
| kaffir lime leaves and basil.                              |    |
| CHU CHEE LOBSTER /                                         | 30 |
| Lobster meat in red curry sauce with bell pepper,          |    |
| kaffir lime leaves and basil                               |    |