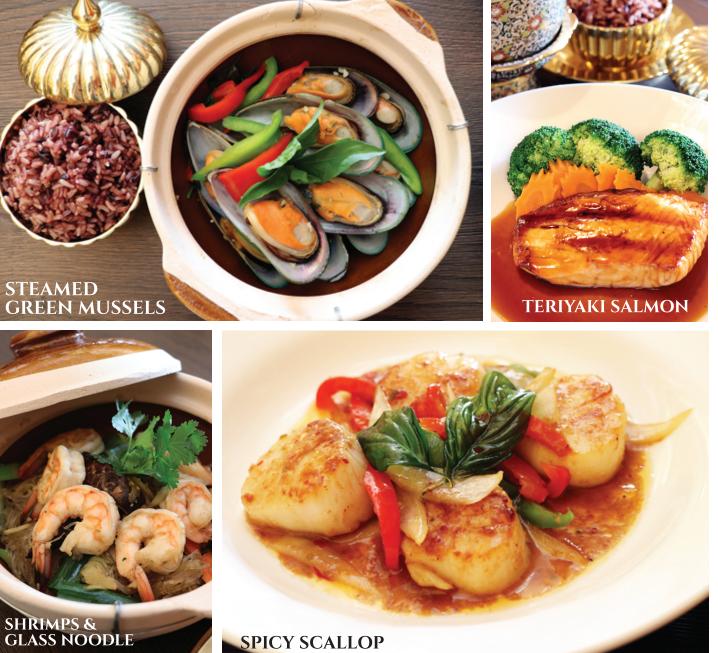

FRIED RICE                                                                                   | 20 |
| Real crab meat stir fried with steamed jasmine rice, egg, onion and tomato.                       |    |
| MIX VEGGIES FRIED RICE V                                                                          | 18 |
| Choice of chicken, beef or pork stir fried with steamed jasmine rice, mixed vegetables and egg.   |    |
| SPICY FRIED RICE $\checkmark$                                                                     | 18 |
| Choice of chicken, beef, or pork stir fried with steamed jasmine rice, garlic, chili, onion,      |    |
| bell pepper and basil.                                                                            |    |

Hot & Spicy Can be Modified according to your taste











| White Wine                                        | GLASS | BOTTLE |
|---------------------------------------------------|-------|--------|
| MENAGE GOLD CHARDONNAY, CALIFORNIA                | 7     | 26     |
| HESS COLLECTIONS CHARDONNAY, NAPA                 | 12    | 46     |
| SONOMA CUTRER CHARDONNAY, RUSSIAN RIVER RANCHES   | 14    | 54     |
| BONTERRA ORGANIC SAUVIGNON BLANC, MENDOCINO       | 8     | 30     |
| CASTELLO BANFI SAN ANGELO IGT PINOT GRIGIO, ITALY | 10    | 38     |
| SEAGLASS ROSE, MONTEREY                           | 7     | 26     |
| KORBEL BRUT CALIFORNIA, CHAMPAGNE                 | 8 (:  | split) |

## Red Wine

| MENAGE LAVISH MERLOT, CALIFORNIA                       | 7  | 26 |
|--------------------------------------------------------|----|----|
| M