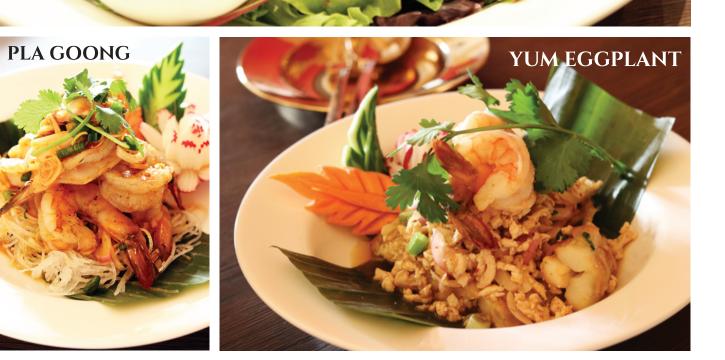

| $\bigcap$ | P |    |
|-----------|---|----|
|           | 0 | JP |
| (         |   |    |

| TOM YUM GAI 🖌 🔨                                              | 11              | 15 |
|--------------------------------------------------------------|-----------------|----|
| Traditional Thai herbal soup with chicken, lemongrass, kaffi | r lime leaves,  |    |
| galangal, mushroom and tomato seasoned with chili paste o    | il, fresh       |    |
| crushed Thai chili and fresh squeezed lime juice.            |                 |    |
| TOM YUM GOONG 🖌 🗸                                            | 12              | 18 |
| Traditional Thai herbal soup with shrimps, lemongrass, kaff  | ir lime leaves, |    |
| galangal, mushroom and tomato seasoned with chili paste o    | il, fresh       |    |
| crushed Thai chili and fresh squeezed lime juice.            |                 |    |
| TOM KHA GAI 🖌 🗸                                              | 11              | 15 |
| Traditional Thai herbal soup in coconut milk with chicken,   | emongrass,      |    |
| kaffir lime leaves, galangal and mushroom seasoned with ch   | ili paste oil,  |    |
| fresh crushed Thai chili and fresh squeezed lime juice.      |                 |    |
|                                                              |                 |    |