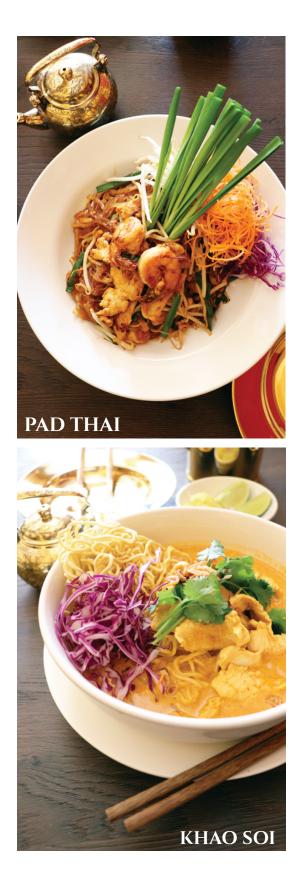

## Noodles

| Choice of chicken, beef, pork or tofu. Shrimps add \$      | 8. |
|------------------------------------------------------------|----|
| PAD THAI V                                                 | 16 |
| Thin rice noodle stir fried with egg, bean sprouts and     |    |
| crushed peanut in homemade tamarind sauce.                 |    |
| PAD SEE EW V                                               | 16 |
| Flat rice noodle with egg and Chinese broccoli.            |    |
| PAD WOON SEN V                                             | 17 |
| Glass noodle with egg, cabbage, onion, carrot and tomato.  |    |
| TEO KUA V                                                  | 17 |
| Flat rice noodle with egg and chopped pickle cabbage       |    |
| on green lettuce bed.                                      |    |
| RAAD NA $\vee$                                             | 18 |
| Flat rice noodle with Chinese broccoli and gravy.          |    |
| PAD KEE MAO $\checkmark$                                   | 18 |
| Flat rice noodle with garlic, chili, bell pepper, onion,   |    |
| tomato and basil on green lettuce bed.                     |    |
| DRUNKEN PENNE / V                                          | 18 |
| Penne pasta with garlic, chili, bell pepper, onion, tomato |    |
| and basil on green lettuce bed.                            |    |
| PAD MEE V                                                  | 16 |
| Egg noodle with mixed vegetables.                          |    |
| PAD PENNE V                                                | 17 |
| Penne pasta, chicken with egg, onion, tomato, pea, carrot  |    |
| in home made tomato sauce.                                 |    |
| CHICKEN NOODLE SOUP V                                      | 13 |
| Flat rice noodle with chicken and bean sprouts in          |    |
| chicken broth.                                             |    |
| BEEF NOODLE SOUP                                           | 14 |
| Thin rice noodle with beef, beef balls and bean sprouts.   |    |
| THAI SUKIYAKI SOUP OR STIR FRIED $\int \gamma$             | 20 |
| Glass noodle with chicken, beef, pork, shrimps, egg        |    |
| and veggies in home made Thai sukiyaki sauce.              |    |
| KHAO SOI / Y                                               | 18 |
| Egg noodle in home made khao soi curry sauce served with   |    |

Egg noodle in home made khao soi curry sauce served with pickled cabbage and red onion.

SERVED WITH YOUR CHOICE OF WHITE, BROWN OR PURPLE JASMINE RICE. Choice of chicken, beef, pork or tofu. Shrimps add \$8.