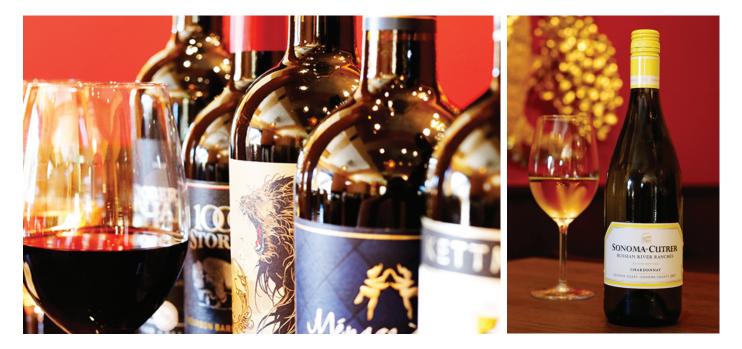

Hot & Spicy Can be Modified according to your taste

| White Wine                                        | GLASS | BOTTLE |
|---------------------------------------------------|-------|--------|
| MENAGE GOLD CHARDONNAY, CALIFORNIA                | 7     | 26     |
| HESS COLLECTIONS CHARDONNAY, NAPA                 | 12    | 46     |
| SONOMA CUTRER CHARDONNAY, RUSSIAN RIVER RANCHES   | 14    | 54     |
| BONTERRA ORGANIC SAUVIGNON BLANC, MENDOCINO       | 8     | 30     |
| CASTELLO BANFI SAN ANGELO IGT PINOT GRIGIO, ITALY | 10    | 38     |
| SEAGLASS ROSE, MONTEREY                           | 7     | 26     |
| KORBEL BRUT CALIFORNIA, CHAMPAGNE                 | 8 (:  | split) |

## Red Wine

| MENAGE LAVISH MERLOT, CALIFORNIA                       | 7  | 26 |
|--------------------------------------------------------|----|----|
| MENAGE DECANDENCE CABERNET SAUVIGNON, CALIFORNIA       | 8  | 30 |
| JUGGERNAUT CABERNET SAUVIGNON, HILLSIDE VINEYARDS      | 12 | 46 |
| <b>ROBERT HALL</b> CABERNET SAUVIGNON, PASO ROBLES     | 10 | 38 |
| ANGELINE PINOT NOIR, RUSSIAN RIVER                     | 11 | 42 |
| 1000 STORIES BOURBON BARREL AGED ZENFANDEL, CALIFORNIA | 9  | 34 |