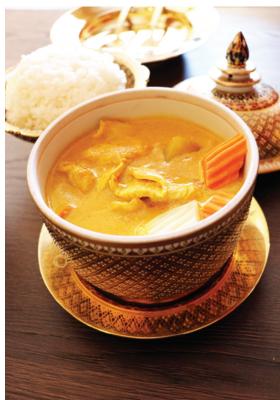

YELLOW CURRY

## SERVED WITH YOUR CHOICE OF WHITE, BROWN, **OR PURPLE JASMINE RICE.** Your choice of chicken, beef, pork or tofu. Shrimps add \$8.

| PANANG 🗡 V                                                 | 18 |
|------------------------------------------------------------|----|
| Roasted red chili in coconut milk with pea and carrot,     |    |
| bell pepper and kaffir lime leaves.                        |    |
| YELLOW CURRY 🗡 🗸                                           | 18 |
| Yellow curry paste in coconut milk with potato and carrot. |    |
| RED CURRY 📝 🌾                                              | 18 |
| Red chili paste in coconut milk with green bean,           |    |
| bamboo shoot, bell pepper and basil.                       |    |
| GREEN CURRY 🗡 🌾                                            | 18 |
| Green chili paste in coconut milk with green bean,         |    |
| bamboo shoot, bell pepper, eggplant and basil.             |    |
| MAS SA MUN 🗡 🏹                                             | 18 |
| Brown curry paste in coconut milk with potato and peanut.  |    |
| PINEAPPLE & SHRIMP CURRY 🗡 🌾                               | 20 |
| Delicious sweet & sour curry paste in coconut milk         |    |
| with pineapple and bell pepper.                            |    |
| KABOCHA CURRY 🖌 🌾                                          | 20 |
| Red chili paste in coconut milk with kabocha squash,       |    |
| green bean, bell pepper and basil.                         |    |
| CHU CHEE SALMON 🥖 🌾                                        | 24 |
| Red chili paste in coconut milk with bell pepper,          |    |
| kaffir lime leaves and basil.                              |    |
| CHU CHEE LOBSTER /                                         | 30 |
| Lobster meat in red curry sauce with bell pepper,          |    |
| kaffir lime leaves and basil                               |    |